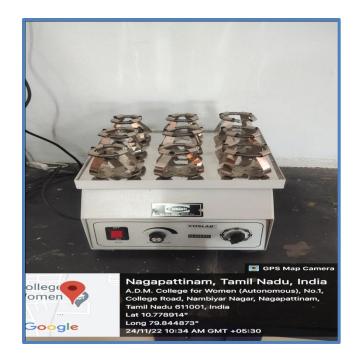

# FACILITIES FOR TEACHING - LEARNING INFRASTRUCTURE FACILITIES FOR TEACHING AND LEARNING MAIN BUILDING



# ANNEXURE – I



**ANNEXURE - II** 



## **ANNEXURE - III**



LIBRARY BLOCK



#### **INDOOR STADIUM**

















#### **CLASS ROOMS**





#### **SEMINAR HALL**





## COMPUTER SCIENCE LAB -I





## **COMPUTER SCIENCE LAB - II**





# **COMPUTER SCIENCE LAB - III**





# **B.VOC., LAB**





#### **CHEMISTRY LABORATORY - I**

















#### CHEMISTRY LABORATORY - II





## **ZOOLOGY LABORATORY**



















## PHYSICS LABORATORY – I









## **BIO CHEMISTRY LAB**



## **DIGITAL LIBRARY FACILITIES**





#### LIBRARY ONLINE ACCESS



#### **READING ROOM**





# **REFERENCES**





# **ONLINE EXAMINATION CENTRE**





# **BROWSING CENTRE**